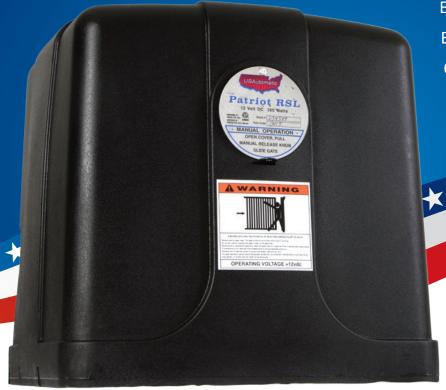

## PATRIOT RSL

Slide Gate Operator

Backed by a 5/3 Year Warranty

Battery Powered

Charged with AC or Solar

For Residential, Light Commercial, Farm and Ranch Use

For Slide Gates Up To 32 Feet in Travel Distance and 800 Pounds.

## The Patriot RSL kit includes:

- Heavy duty 12 VDC gearmotor with synchronized brake
- Prewired solar friendly LCR dual channel receiver
- 2 LCR 2 button transmitters
- 30 feet of #41 chain
- · Heavy duty ABS molded cover
- Reliable through beam photo eyes
- · Battery charger for AC or solar

## **Features include:**

- · Pad or post mount installation
- PWM soft start and soft stop
- · Battery under load monitoring
- Low battery audible notification
- USAutomatic gate app compatible
- · Adjustable rotary limit assembly
- Synchronized brake prevents gate movement when gate is stationary
- · 5 year warranty on control board
- 3 year warranty on all other components