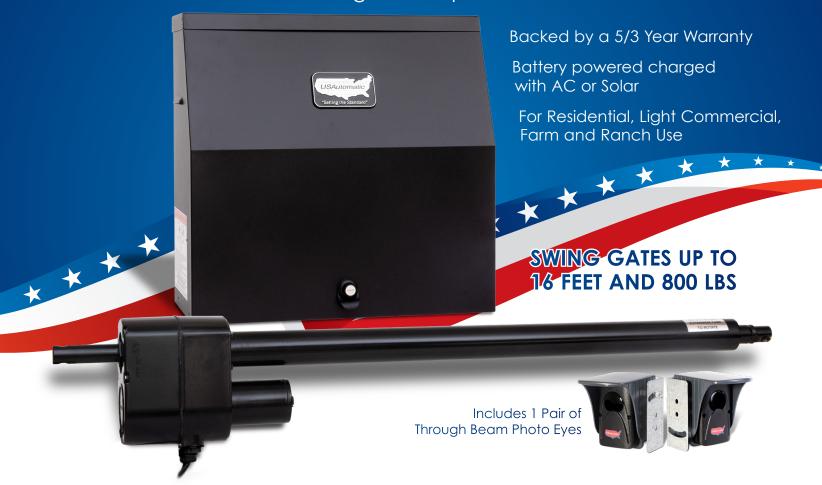

## USAutomatic PATRICT

Swing Gate Operator

## **INCLUDES**

- Heavy Duty 12 Vdc 24in Stroke Linear Actuator
- Pre-wired solar friendly LCR dual channel receiver
- 2 LCR 2 button transmitters Included
- Mounting Hardware
- Photo Eye through Beam for reliability
- Battery Charger (AC or Solar)
  \*Solar option allows for remote installation

## **FEATURES**

- Stainless Steal Actuator
- Selectable Soft Stop
- Independent Gate 1 and Gate 2 sensitivity adjustments
- Single or Dual gate compatible
- Designed to Operate with all types of accessories
- Photo eye transmitter is battery powered or hardwired

- Photo Eye Power Management (PEPM) solar friendly software
- Battery powered providing real battery backup. Not just 1 cycle
- Gate travel speed ~12 seconds
- 5 Year Warranty on Control
- 3 Year Warranty on Other Components