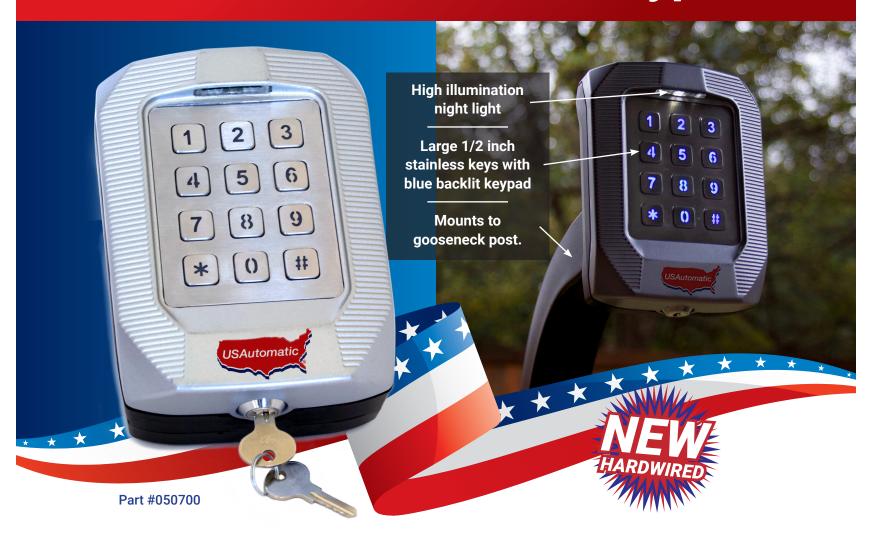

## Premium Hard Wired Keypad

## USAutomatic is proud to announce our NEW Hard Wired Keypad for AC Powered Systems.

This rugged, metal companion device is weather-resistant and works with all gate openers and electric door locks installed in a hard wired, non-solar environment. Power requirements are 12-24 VAC/VDC power source.

## **Features Include:**

- Rugged die-cast locking aluminum cover
- 1000 access codes permanent or temporary
- · 2-5 digit access code length
- · Request to exit input
- · Stainless steel blue LED backlit keypad
- Keypad lights are programmable for full time on or only when keys are pressed
- Night light with adjustable sensitivity programmable for full time on, full time off, or twilight sensor
- 2 relays capable of operating for timed activation of 1-99 seconds or for hold open. (maintain contact)
- Keypad locks out for 60 seconds after 7 incorrect access codes